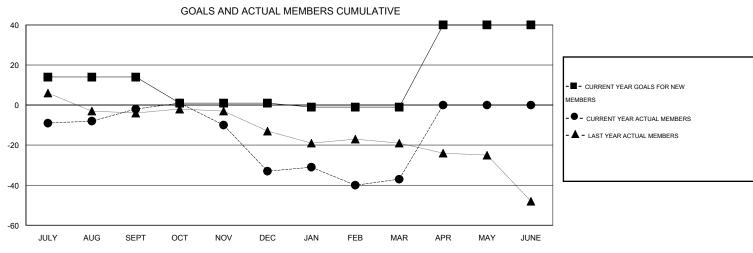

## GMT: THOMAS MATNEY LOCATION INDIANA GMT CA 1

|               |                  | Clubs            |                  |                  | Members               |                    |                                     |                    |                  |  |
|---------------|------------------|------------------|------------------|------------------|-----------------------|--------------------|-------------------------------------|--------------------|------------------|--|
|               | RESUL            | TS FOR 2014-2015 |                  |                  | RESULTS FOR 2014-2015 |                    |                                     |                    |                  |  |
| QUARTER       | NEW CLUB<br>GOAL | NEW CLUBS        | DROPPED<br>CLUBS | NET<br>GAIN/LOSS | QUARTER               | NEW MEMBER<br>GOAL | CHARTER AND<br>NEW MEMBERS<br>ADDED | DROPPED<br>MEMBERS | NET<br>GAIN/LOSS |  |
| JULY/AUG/SEPT | 0                | 0                | 0                | 0                | JULY/AUG/SEPT         | 14                 | 45                                  | 47                 | -2               |  |
| OCT/NOV/DEC   | 0                | 0                | 0                | 0                | OCT/NOV/DEC           | -13                | 31                                  | 62                 | -31              |  |
| JAN/FEB/MAR   | 0                | 0                | 0                | 0                | JAN/FEB/MAR           | -2                 | 36                                  | 40                 | -4               |  |
| APR/MAY/JUNE  | 1                | 0                | 0                | 0                | APR/MAY/JUNE          | 41                 | 0                                   | 0                  | 0                |  |